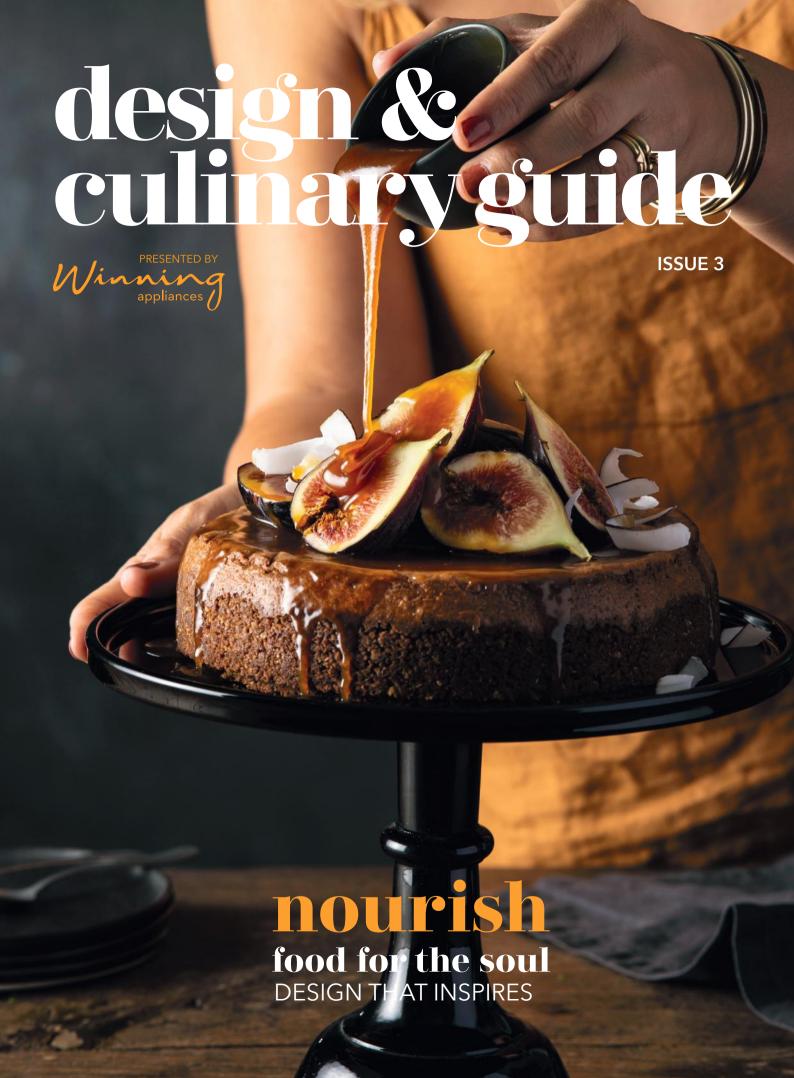

## **CG Design Studio**

This kitchen design by CG Design Studio embraces retro-style accents with colour to create a space that is modern yet functional. The kitchen splashback features spectacular custom-made Moroccan tiles, uniquely coloured for this project.

Appliances featured:
WOLF 76cm M Series Pyrolytic Built-In Oven
Miele 80cm Induction Cooktop (discontinued)
Miele 45cm Compact Built-In Steam Oven
Zip HydroTap G4 Elite

Interior Design: CG Design Studio Build: Petro Builders Photographer: Mindi Cooke