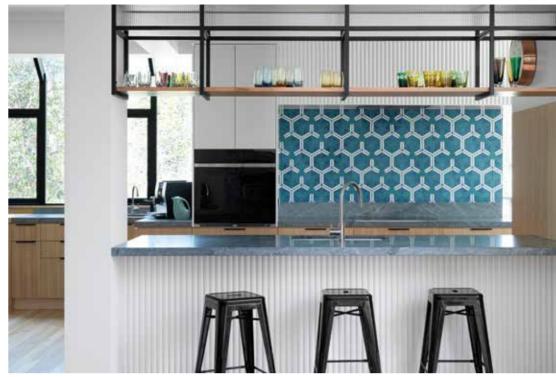

## **CG Design Studio**

This kitchen design by CG Design Studio embraces retro-style accents with colour to create a space that is modern yet functional. The kitchen splashback features spectacular custom-made Moroccan tiles, uniquely coloured for this project.

Appliances featured:
WOLF 76cm M Series Pyrolytic Built-In Oven
Miele 80cm Induction Cooktop (discontinued)
Miele 45cm Compact Built-In Steam Oven
Zip HydroTap G4 Elite

Interior Design: CG Design Studio Build: Petro Builders Photographer: Mindi Cooke