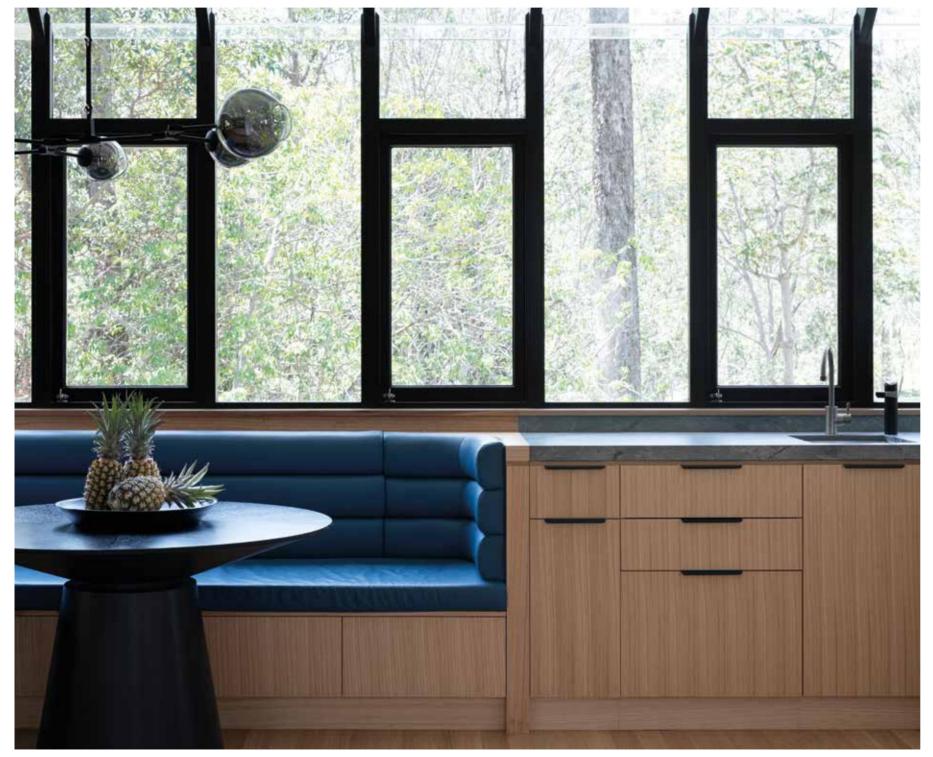

## **CG Design Studio**

This kitchen design by CG Design Studio embraces retro-style accents with colour to create a space that is modern yet functional. The kitchen splashback features spectacular custom-made Moroccan tiles, uniquely coloured for this project.

Appliances featured:
WOLF 76cm M Series Pyrolytic Built-In Oven
Miele 80cm Induction Cooktop (discontinued)
Miele 45cm Compact Built-In Steam Oven
Zip HydroTap G4 Elite

Interior Design: CG Design Studio Build: Petro Builders Photographer: Mindi Cooke